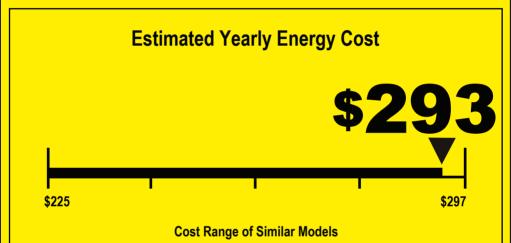

- · Your cost will depend on your utility rates and use.
- Cost range based only on models fueled by natural gas with a High first hour rating (75 gallons or above).
- Estimated energy cost based on a national average natural gas cost of \$1.09 per therm.
- Estimated yearly energy use: 269 therms.